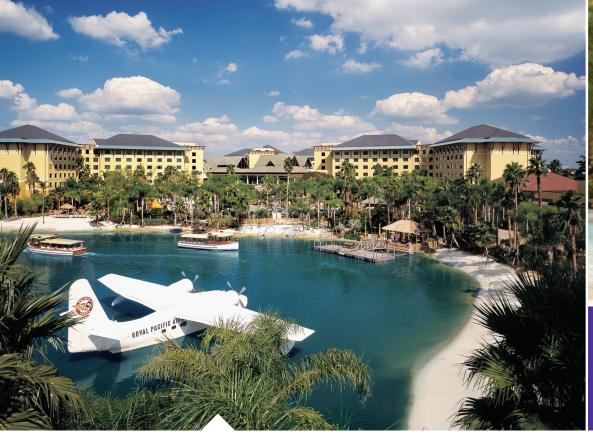

#### LOEWS ROYAL PACIFIC RESORT - PREFERRED HOTEL

Kick back and relax in an oasis of tropical splendour. You'll discover lush landscaping, exotic native carvings, and a huge white sand beach to make you feel as if you've sailed away to the enchanted isles of the South Seas. Enjoy rooms that exude the warmth and charm of the islands.

#### DINING

Savour the flavours of the islands with five restaurants and lounges, including the Orchid Court Sushi Bar, Jake's American Bar and the Asian-infused creations of Emeril's Tchoup Chop. The full-service Islands Dining Room serves modern, Pan Asian cuisine and also hosts a fun Character Breakfast every Sunday morning featuring many of your favourite theme park characters. (Reservations recommended.)

#### **RECREATION**

Savour the lagoon-style pool, complete with the Royal Bali Sea interactive water play area. For a special treat the whole family will love, experience the music and authentic Polynesian cuisine of the weekly Wantilan Luau (reservations and separate fee required).