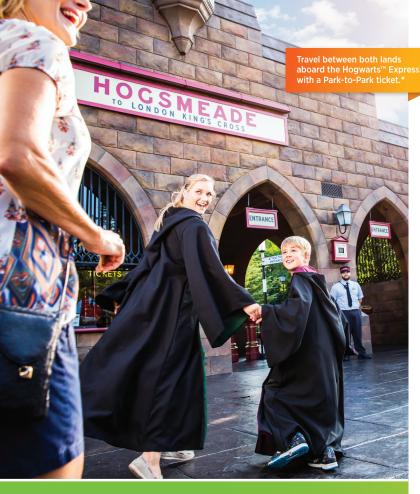

## THE WIZARDING WORLD OF HARRY POTTER™ - HOGSMEADE™

Stroll through Hogsmeade™ village and explore the classrooms and corridors of Hogwarts™ castle. Experience a roller coaster chase across the sky on Dragon Challenge™, and take to the air and swoop past Hagrid's hut on Flight of the Hippogriff™. Board the Hogwarts™ Express\* at Hogsmeade™ Station in Universal's Islands of Adventure™ and travel to King's Cross Station in Universal Studios™ (Park-to-Park admission ticket required). \*Additional restrictions apply.

#### THE WIZARDING WORLD OF HARRY POTTER™ - DIAGON ALLEY™

Visit the shops and establishments of Diagon Alley™ and experience the darker side of magic in Knockturn Alley. See a wand choose a wizard at Ollivanders™ wand shop. Travel between both lands on the Hogwarts<sup>™</sup> Express\* (Park-to-Park admission ticket required). \*Additional restrictions apply.