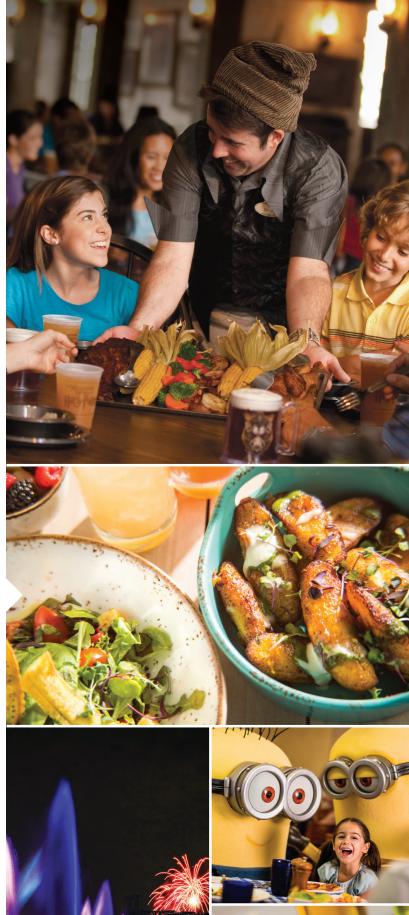

#### DINING

Choose from an array of taste-tempting options at the Bayliner Diner<sup>™</sup> food court. Dine while you bowl at the Galaxy Bowl Restaurant<sup>™</sup>, have a delicious pizza delivered right to your room, or start your day at the hotel's own Starbucks<sup>®</sup>.

#### **DINING**

Enjoy the cuisine of Emeril's® Restaurant Orlando, the world's largest Hard Rock Cafe®, Jimmy Buffett's® Margaritaville®, and unique venues such as The Cowfish®, Antojito's Authentic Mexican Food™ and Vivo Italian Kitchen™. Catch every play and highlight on nearly 100 HDTV screens at NBC Sports Grill & Brew™ and discover astounding culinary alchemy at the all-new The Toothsome Chocolate Emporium & Savory Feast Kitchen™.

## NIGHTTIME FUN WITH NO COVER CHARGES

Multi-Day theme park tickets include free all-club access<sup>†</sup> to select live entertainment at CityWalk™.

Dine on authentic British cuisine at the Three
Broomsticks™ in The Wizarding World of Harry
Potter™ - Hogsmeade™. Grab a Krustyburger in
Springfield's Fast Food Boulevard. Sample
"Burgushi®," a fusion of burgers and sushi, at
The Cowfish® in Universal CityWalk™. Be serenaded
by strolling musicians at Mama Della's Ristorante™
at Loews Portofino Bay Hotel. Throughout Universal
Orlando Resort's immersive dining venues, there's
fun themed food to please any palate.