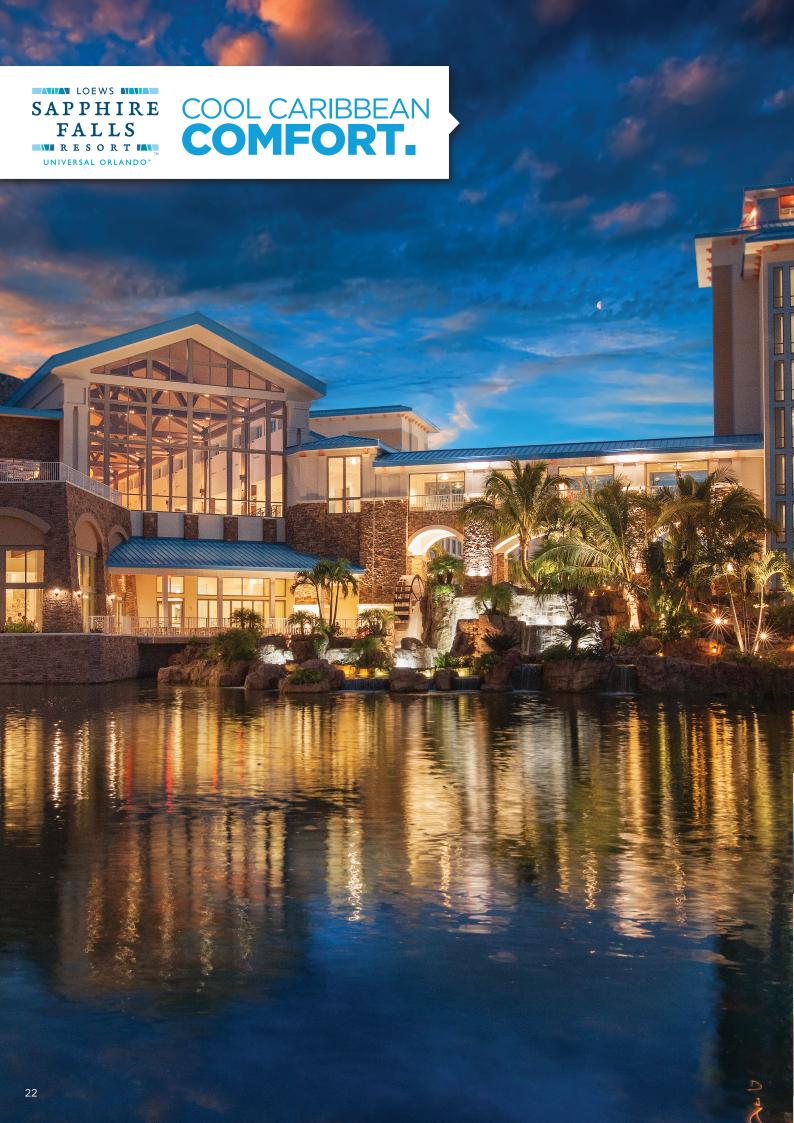

#### LOEWS SAPPHIRE FALLS RESORT - PREFERRED HOTEL

The newest on-site hotel brings Caribbean-inspired relaxation and tropical elegance to Universal Orlando Resort™. From the ruins of the stone turret in the lobby to the inviting island charm of the guest rooms, you will be surrounded by a vivid, textured haven that is inspired by landmarks of the islands.

#### **DINING**

Choose from a host of intriguing and exceptional dining options. Among them is Amatista Cookhouse™ a full-service restaurant offering scenic water views and serving breakfast, lunch and dinner. Strong Water Tavern, a lobby lounge and bar, also hosts a tapas inspired menu, ceviche bar and rum tastings.

#### **RECREATION**

There is no shortage of fun once the adventures in the parks end. Blissful hours will be spent at the 16,000 square foot pool with two sand areas, a children's play area with pop-up jets, a large hot tub and a water slide. There's also a game room, complimentary fitness center and much more.