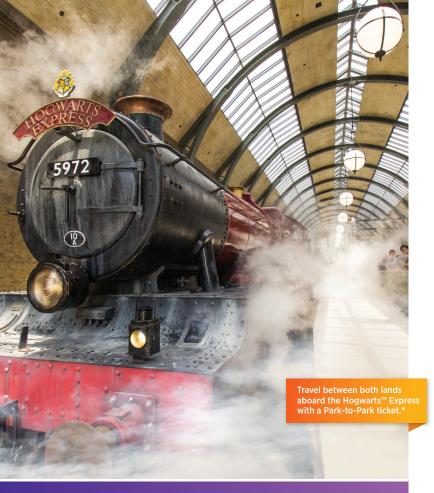

## THE WIZARDING WORLD OF HARRY POTTER™ - HOGSMEADE™

Stroll through Hogsmeade™ village and explore the classrooms and corridors of Hogwarts™ castle. Experience a roller coaster chase across the sky on Dragon Challenge™, and take to the air and swoop past Hagrid's hut on Flight of the Hippogriff™. Board the Hogwarts™ Express\* at Hogsmeade™ Station in Universal's Islands of Adventure™ and travel to King's Cross Station in Universal Studios™ (Park-to-Park admission ticket required). \*Additional restrictions apply.

#### THE WIZARDING WORLD OF HARRY POTTER™ - DIAGON ALLEY™

Visit the shops and establishments of Diagon Alley™ and experience the darker side of magic in Knockturn Alley. See a wand choose a wizard at Ollivanders™ wand shop. Travel between both lands on the Hogwarts<sup>™</sup> Express\* (Park-to-Park admission ticket required). \*Additional restrictions apply.