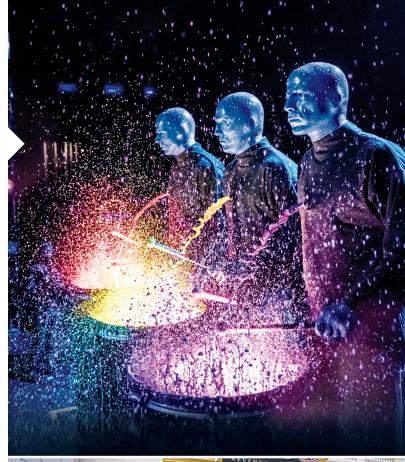

#### **ENTERTAINMENT**

The wildly popular Blue Man Group show is an event that will rock every member of the family. You can see the biggest names in music and comedy at Hard Rock Live<sup>®</sup>, and sing karaoke with a live band and backup singers at CityWalk's Rising Star.™

#### **BLUE** MAN **GROUP**

Buy Blue Man Group tickets before you fly. Blue Man Group is comedy, theatre, rock concert and unforgettable multi-sensory experience all rolled into one. It's an outrageous evening of entertainment. Don't miss the show that has captivated 35 million people worldwide. DARE TO LIVE IN FULL COLOUR.

#### **BLUE MAN GROUP**

Blue Man Group is comedy, theater, rock concert and dance party all rolled into one. This wildly popular phenomenon delivers an unforgettable, multi-sensory experience. It's an outrageous evening of entertainment.