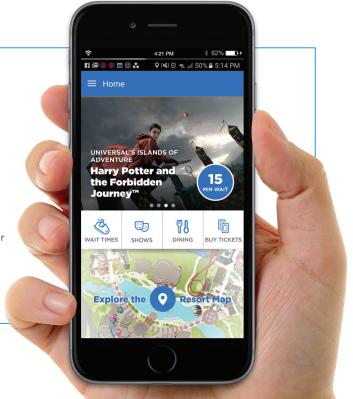

## DOWNLOAD THE APP.

Everything you need to know will be in the palm of your hand with The Official Universal Orlando Resort $^{\text{\tiny{M}}}$  App. It's free. Download it before you arrive.

Purchase tickets, check wait times, explore the parks with detailed maps and photo navigation, find height requirements, customize your park experience using filtered lists and maps, and create your own favourites list.

Plus, free **XFINITY**° **WiFi** is available throughout both parks and Universal CityWalk™