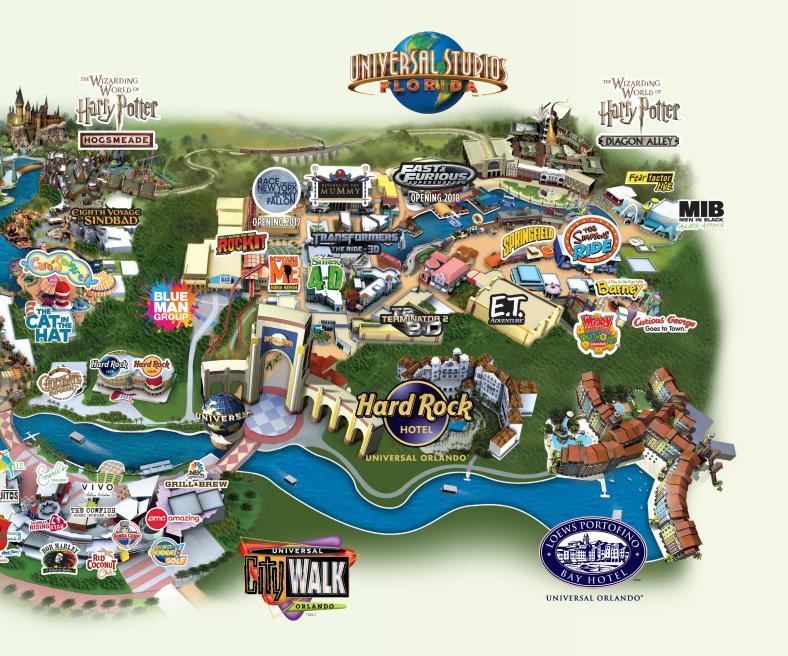

#### **Guest Information**

- 37 Area Map
- **38** Travel Tips
- 39 Directions, Park Hours& Special Accommodations

Take an unforgettable journey through your favourite myths, legends, cartoons, comic books, children's tales and movies at Universal's Islands of Adventure™ From the comic book streets of Marvel Super Hero Island® to the jungles of Jurassic Park™ once-in-a-lifetime adventures are around every corner.

## THE WIZARDING WORLD OF HARRY POTTER™ - HOGSMEADE™

Stroll through Hogsmeade™ village and explore the classrooms and corridors of Hogwarts™ castle. Experience a roller coaster chase across the sky on Dragon Challenge™, and take to the air and swoop past Hagrid's hut on Flight of the Hippogriff™. Board the Hogwarts™ Express\* at Hogsmeade™ Station in Universal's Islands of Adventure™ and travel to King's Cross Station in Universal Studios™ (Park-to-Park admission ticket required). \*Additional restrictions apply.

#### **ACTION & THRILLS**

Battle villains high above the streets on The Amazing Adventures of Spider-Man. Feel the rage of The Incredible Hulk Coaster, now with all-new ride vehicles and an enhanced queue experience. Escape the jaws of a hungry T. rex on the Jurassic Park River Adventure. Soar above Hogwarts on Harry Potter and the Forbidden Journey and brave the dangers of the all-new Skull Island: Reign of Kong.

#### **FAMILY FUN**

Whirl through the world of The Cat in the Hat™ and other best-loved tales in Seuss Landing™. Splash your way through the water rides of Toon Lagoon™ including Popeye & Bluto's Bilge-Rat Barges®. Cheer on the heroes and boo the villains in the explosive The Eighth Voyage of Sindbad™ stunt show. With uniquely themed play areas like Camp Jurassic™ and If I Ran the Zoo™, there are plenty of fun things to see and do for the youngest members of the family.

^ Additional restrictions apply. See page 19 for details

At Universal Studios Florida<sup>™</sup> you're the star as this real, working motion picture studio puts you right into the middle of your favourite movies and TV shows. Join the ranks of the mischievous Minions in Despicable Me Minion Mayhem<sup>™</sup>. Step into the action of Revenge of the Mummy<sup>™</sup>. The Simpsons Ride<sup>™</sup> and Race Through New York Starring Jimmy Fallon<sup>™</sup>, opening 2017.

#### THE WIZARDING WORLD OF HARRY POTTER™ - DIAGON ALLEY™

Visit the shops and establishments of Diagon Alley™ and experience the darker side of magic in Knockturn Alley. See a wand choose a wizard at Ollivanders™ wand shop. Travel between both lands on the Hogwarts<sup>™</sup> Express\* (Park-to-Park admission ticket required). \*Additional restrictions apply.

#### **FAMILY FUN**

Ride along with The Simpsons™ on this wild, fun-filled ride. Zap aliens on MEN IN BLACK™ Alien Attack™ Fly across the stars on E.T. Adventure™ Join Gru and his Minions on an unpredictable adventure in Despicable Me Minion Mayhem™

#### **ACTION & THRILLS**

Help save the galaxy on TRANSFORMERS:™ The Ride-3D, pick your own soundtrack on the Hollywood Rip Ride Rockit™ roller coaster, and journey deep below Gringotts™ bank on the multi-dimensional thrill ride, Harry Potter and the Escape from Gringotts™