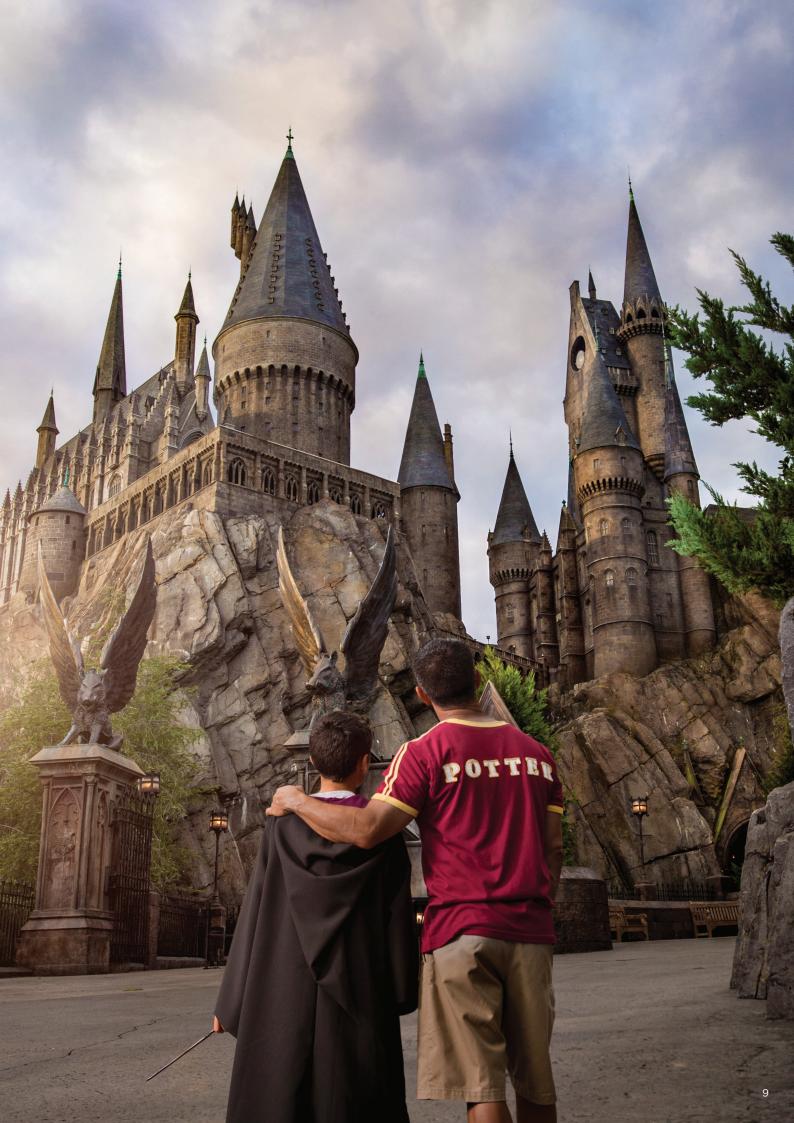

## THE WIZARDING WORLD OF HARRY POTTER™ - HOGSMEADE™

Stroll through Hogsmeade™ village and explore the classrooms and corridors of Hogwarts™ castle. Experience a roller coaster chase across the sky on Dragon Challenge™, and take to the air and swoop past Hagrid's hut on Flight of the Hippogriff™. Board the Hogwarts™ Express\* at Hogsmeade™ Station in Universal's Islands of Adventure™ and travel to King's Cross Station in Universal Studios™ (Park-to-Park admission ticket required). \*Additional restrictions apply.