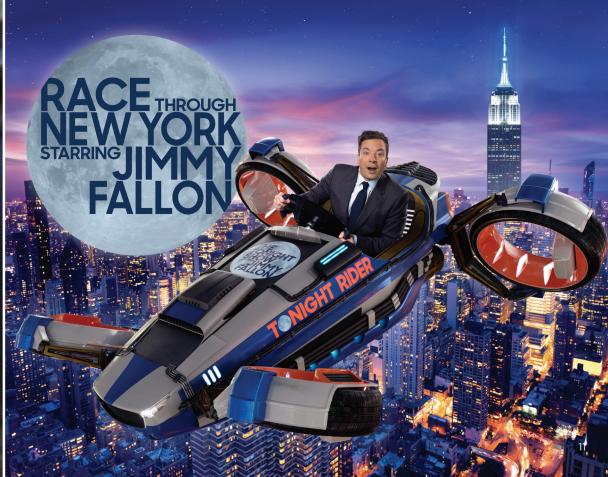

^ Additional restrictions apply. See page 19 for details

At Universal Studios Florida<sup>™</sup> you're the star as this real, working motion picture studio puts you right into the middle of your favourite movies and TV shows. Join the ranks of the mischievous Minions in Despicable Me Minion Mayhem<sup>™</sup>. Step into the action of Revenge of the Mummy<sup>™</sup>. The Simpsons Ride<sup>™</sup> and Race Through New York Starring Jimmy Fallon<sup>™</sup>, opening 2017.