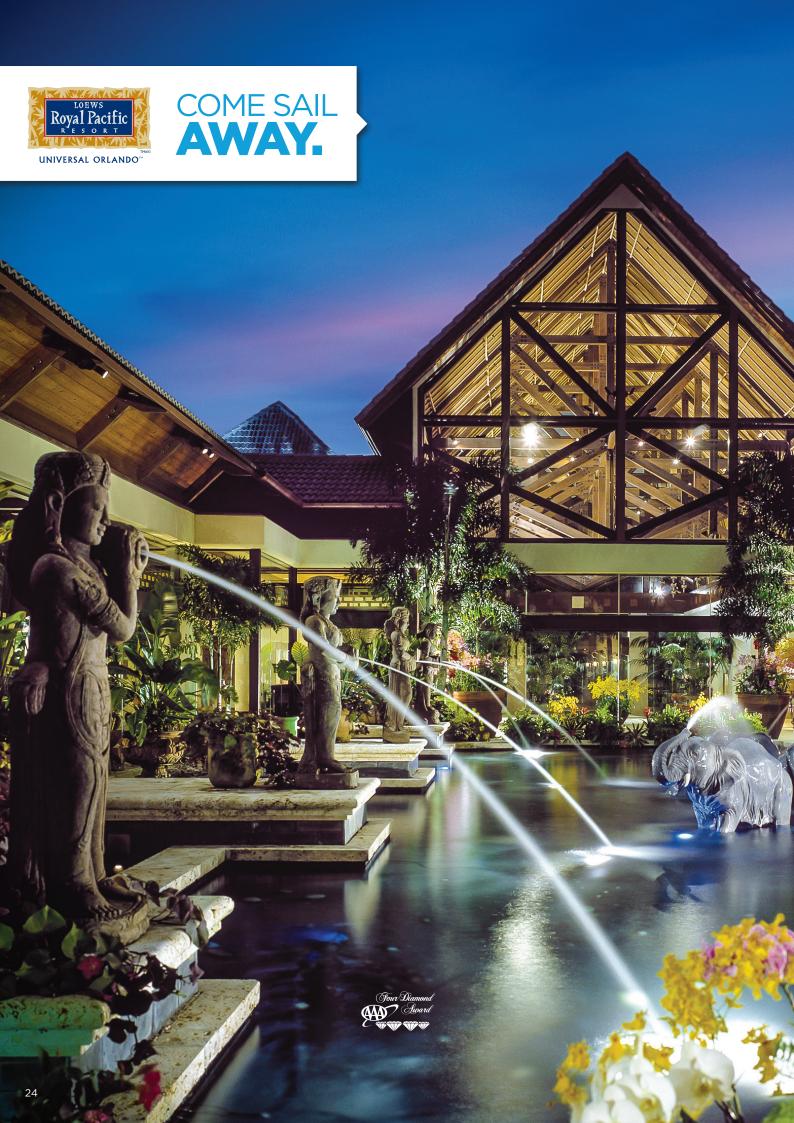

#### LOEWS ROYAL PACIFIC RESORT - PREFERRED HOTEL

Kick back and relax in an oasis of tropical splendour. You'll discover lush landscaping, exotic native carvings, and a huge white sand beach to make you feel as if you've sailed away to the enchanted isles of the South Seas. Enjoy rooms that exude the warmth and charm of the islands.

#### DINING

Savour the flavours of the islands with five restaurants and lounges, including the Orchid Court Sushi Bar, Jake's American Bar and the Asian-infused creations of Emeril's Tchoup Chop. The full-service Islands Dining Room serves modern, Pan Asian cuisine and also hosts a fun Character Breakfast every Sunday morning featuring many of your favourite theme park characters. (Reservations recommended.)

#### **RECREATION**

Savour the lagoon-style pool, complete with the Royal Bali Sea interactive water play area. For a special treat the whole family will love, experience the music and authentic Polynesian cuisine of the weekly Wantilan Luau (reservations and separate fee required).