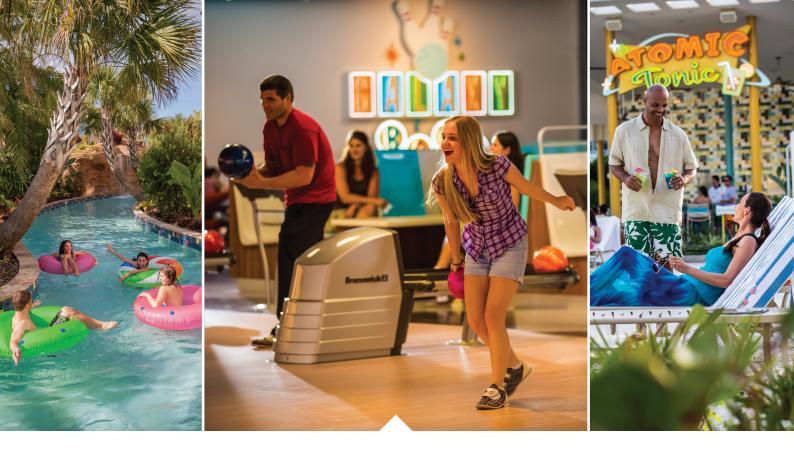

#### UNIVERSAL'S CABANA BAY BEACH RESORT - PRIME VALUE HOTEL

It's the most affordable way to enjoy all Universal Orlando Resort™ has to offer. This Prime Value-priced hotel features family suites which sleep up to six and include a kitchenette and extra bathroom space. Standard rooms are also available at this fun 1950s and 60s beach resort-themed hotel. Two new towers will be unveiled at Cabana Bay Beach Resort™ this year, offering the best views of Universal's Volcano Bay™ water theme park, just a short walk away.

#### DINING

Choose from an array of taste-tempting options at the Bayliner Diner<sup>™</sup> food court. Dine while you bowl at the Galaxy Bowl Restaurant<sup>™</sup>, have a delicious pizza delivered right to your room, or start your day at the hotel's own Starbucks<sup>®</sup>.

#### **RECREATION**

Enjoy two massive pools, a soothing lazy river and a water slide. You can bowl a frame or two at the 10-lane Galaxy Bowl<sup>††</sup> Plus, you can work out at the complimentary Jack LaLanne Physical Fitness Studio. <sup>#Fees apply</sup>