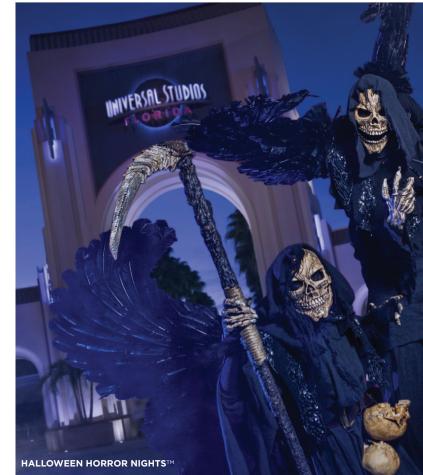

#### **HALLOWEEN HORROR NIGHTS**

On select nights in September and October, 2017, Universal Studios Florida™ transforms into America's premier Halloween event with terrifying haunted houses, scare zones, live shows and more. For tickets and more details visit UniversalOrlando.co.uk. Tickets and information will be updated as soon as available?

#### HALLOWEEN HORROR NIGHTS™ AUTUMN

Each autumn, Universal Studios transforms into the nation's premier Halloween event featuring terrifying haunted houses, nightmarish scare zones, and outrageous live shows?