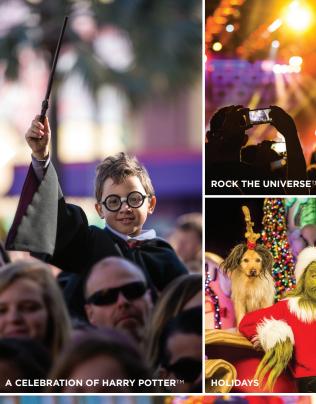

## A CELEBRATION OF HARRY POTTER™

WINTER

This annual multi-day event features film talent Q&A sessions, special panels, demonstrations and many other surprises.

#### **ROCK THE UNIVERSE™**

AUTUMN

This two-day festival at Universal Studios™ features the hottest bands in Christian music<sup>5</sup>

#### **HOLIDAYS**

WINTER

Celebrate the holidays at Universal Orlando Resort. At Universal Studios Florida, see a spectacular parade with floats, marching bands and more. The fun continues at Universal's Islands of Adventure, featuring a touching holiday show and dazzling decorations. Plus, you can ring in the New Year at Universal CityWalk's dazzling party—EVE? With holiday events at each hotel as well, it's truly a resort-wide celebration.