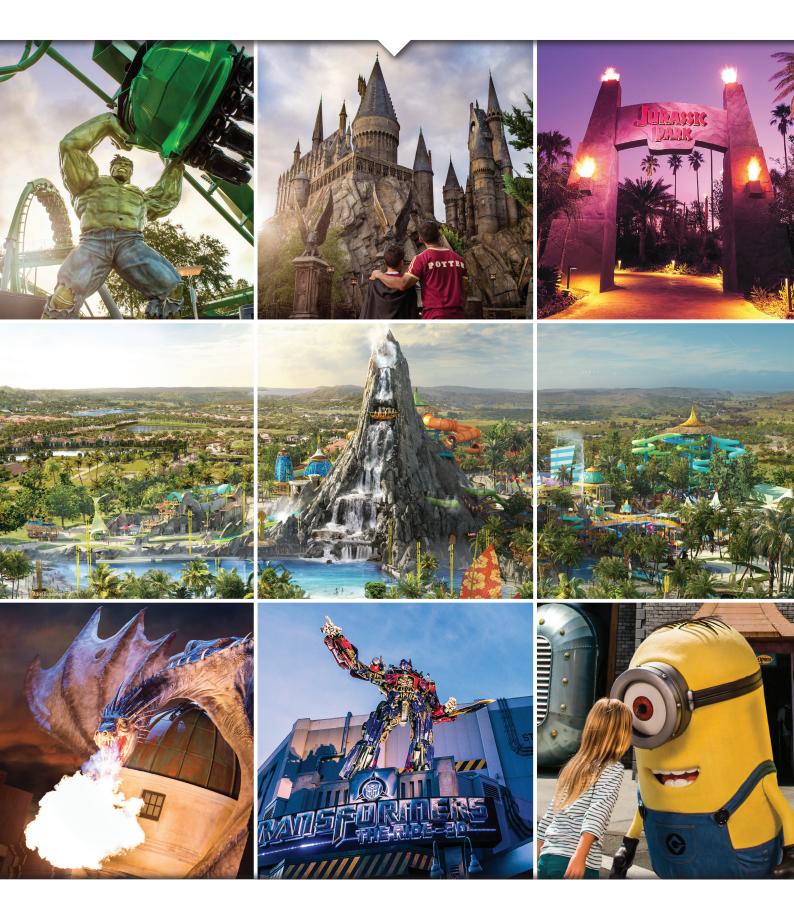

#### **Guest Information**

- 37 Area Map
- **38** Travel Tips
- 39 Directions, Park Hours& Special Accommodations

Take an unforgettable journey through your favourite myths, legends, cartoons, comic books, children's tales and movies at Universal's Islands of Adventure™ From the comic book streets of Marvel Super Hero Island® to the jungles of Jurassic Park™ once-in-a-lifetime adventures are around every corner.

#### **ACTION & THRILLS**

Battle villains high above the streets on The Amazing Adventures of Spider-Man. Feel the rage of The Incredible Hulk Coaster, now with all-new ride vehicles and an enhanced queue experience. Escape the jaws of a hungry T. rex on the Jurassic Park River Adventure. Soar above Hogwarts on Harry Potter and the Forbidden Journey and brave the dangers of the all-new Skull Island: Reign of Kong.

#### **FAMILY FUN**

Whirl through the world of The Cat in the Hat™ and other best-loved tales in Seuss Landing™. Splash your way through the water rides of Toon Lagoon™ including Popeye & Bluto's Bilge-Rat Barges®. Cheer on the heroes and boo the villains in the explosive The Eighth Voyage of Sindbad™ stunt show. With uniquely themed play areas like Camp Jurassic™ and If I Ran the Zoo™, there are plenty of fun things to see and do for the youngest members of the family.

## TECHNOLOGY & DESIGN TO MAKE THE MOST OF YOUR DAY

The park's been designed to eliminate water park hassles. There's no standing in long queues, wrestling with tubes or waiting for the fun to begin.

Water is Life. Life is Joy. That is the mantra by which the fabled Waturi islanders have lived on their Pacific isle for centuries. Live the carefree island life at Universal's Volcano Bay™. Universal's award-winning designers have created unique daytime and nighttime experiences, making Volcano Bay™ an entire day's worth of fun. It's a tropical paradise just steps away from everything Universal Orlando Resort™ has to offer.

#### **FAMILY FUN**

Volcano Bay<sup>™</sup> is the place to reconnect with your family, enjoying together the water coaster, rapids, racers, reefs and raft rides. At the heart of the island, Krakatau<sup>™</sup> the mighty Fire and Water Volcano, towers 200 feet above the tropical landscape, streaming waterfalls during the day and fiery lava effects at night.

#### **ACTION & THRILLS**

Dare to ride the incredible Ko'okiri Body Plunge, featuring a 70-degree fall through a drop door and 125 feet of screaming, white-knuckle fun, or brave the rope bridge and take the plunge down the Ohno and Ohya Slides, serpentine adventures that each end several feet above the pool below. Whether plummeting down Krakatau™ Aqua Coaster or catapulting into pools of blue water, thrill seekers will be busy day and night.

#### **RELAXING INDULGENCE**

Calming lagoons, leisure pools, secluded waterfalls and lazily winding rivers make Volcano Bay a place not only of excited screams, but also of contented smiles. You can even rent a two-story cabana and enjoy concierge services and other resort-like amenities.