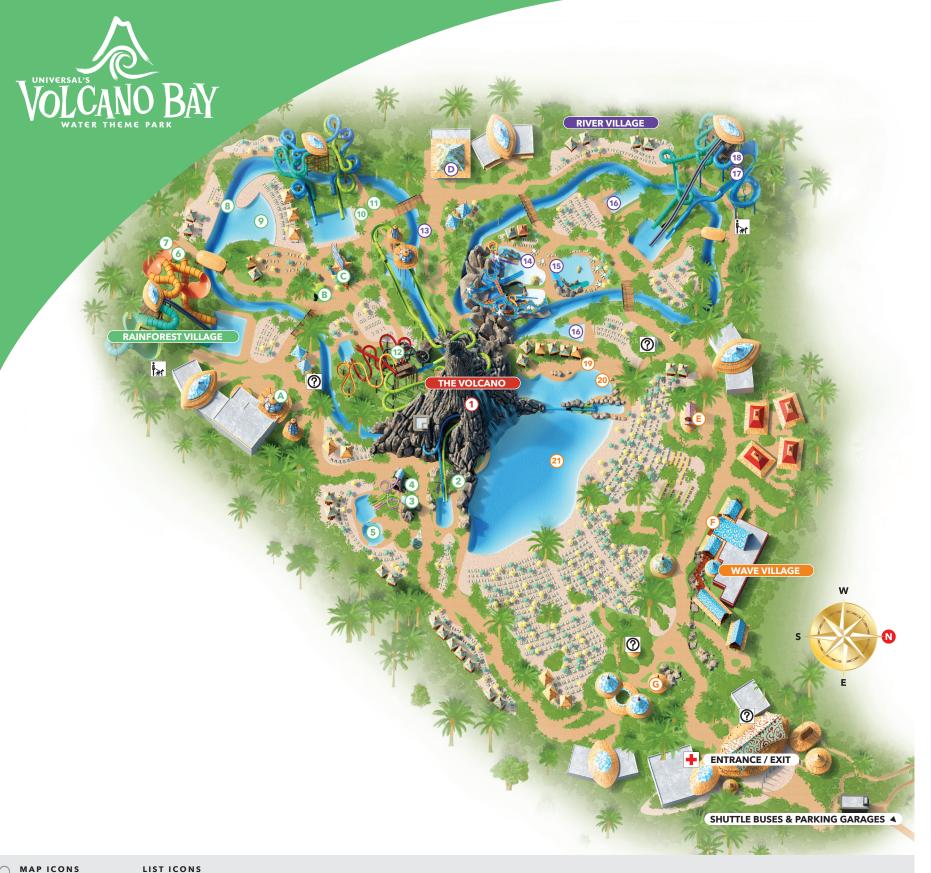

## JNIVERS/

Attractions, restrictions, and dining venues subject to downloading The Official Universal Orlando Resort App.

1 Meet Vol: the Spirit of Krakatau

## RAINFOREST VILLAGE

- **②** 3 Ohyah of Ohyah and Ohno Drop Slides 148"/122cm ₽
- **②** 4 Ohno of Ohyah and Ohno Drop Slides 148"/122cm **₽**
- 8 6 Maku of Maku Puihi Round Raft Rides 1 47/107m 1 1050 ks/476kg kg 1 10 1050 ks/476kg
- 7 Puihi of Maku Puihi Round Raft Rides 142"/107cm 📤 850 lbs/386kg 54 1 EV EX
- 9 Hammerhead Beach

- A Bambu \$
- B The Feasting Frog \$
- **▼** C Kunuku Boat Bar \$

## RIVER VILLAGE

- **14** Runamukka Reef
- **15** Tot Tiki Reef
- ≥ 16 Kopiko Wai Winding River 🚧 🚇
- 8 18 ika Moana of Honu ika Moana 1 42"/107cm 1 150 15√105cm 1 15√107cm 1 15√
- D Whakawaiwai Eats \$

## **WAVE VILLAGE**

- **19** Ko'okiri Body Plunge (1/122cm) (1/136kg) (1/148"/122cm) (1/1
- ≥ 20 The Reef 🚧 🚇
- **21** Waturi Beach ₩ 🚇
- **▼** E Dancing Dragons Boat Bar \$
- F Kohola Reef Restaurant and Social Club \$
- G Koka Poroka Ice Cream Kona \$